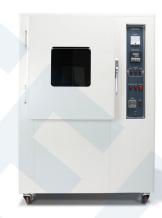

#### **Product** Presentation



### **Application**

To determine the changes characteristics of leather, plastic, rubber, cloth etc before and after heating. After uniformly heated under a predetermined temperature and time, observe the performance light discoloration, unglued, shrinkage, elongation, residue before and after aging, to determine its aging characteristics. Using harsh environment temperature to accelerate vulcanizing rubber and plastic products to observe the degree of deterioration of the specimen, or used to compare changes in physical properties of tensile strength, elongation, elongation and bending resistance before and after the high-temperature processing.



## Test Sample









#### **Turntable**



Hanging the sample

#### Inter layer



Indicating test times

#### **Test Chamber**



This is made of stainless steel.

#### **Control Panel**



To set the parameter and control the testing

#### Radiator fan



Be used for adjusting the temperature of test chamber, ventilation for heat elimination.
Environmental oriented, without noise.

#### **Side View**



Side view for whole machine

# Key Specification

| Model                  | GT-KD01-1           | GT-KD01-2  |
|------------------------|---------------------|------------|
| Temp. range            | RT ~ 200°C          | RT ~ 300°C |
| Temperature resolution | 0.1°C               |            |
| Heating Method         | hot-air circulation |            |
| Timer                  |