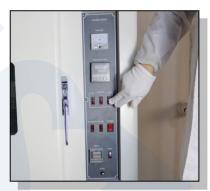

cteristics of leather, plastic, rubber, cloth etc before and after heating. After uniformly heated under a predetermined temperature and time, observe the performance light discoloration, unglued, shrinkage, elongation, residue before and after aging, to determine its aging characteristics. Using harsh environment temperature to accelerate vulcanizing rubber and plastic products to observe the degree of deterioration of the specimen, or used to compare changes in physical properties of tensile strength, elongation, elongation and bending resistance before and after the high-temperature processing.



## Test Sample









#### **Turntable**



Hanging the sample

#### Inter layer



Indicating test times

#### **Test Chamber**



This is made of stainless steel.

#### **Control Panel**



To set the parameter and control the testing

#### Radiator fan



Be used for adjusting the temperature of test chamber, ventilation for heat elimination.
Environmental oriented, without noise.

#### **Side View**



Side view for whole machine

# Key Specification

| Model                  | GT-KD01-1           | GT-KD01-2  |
|------------------------|---------------------|------------|
| Temp. range            | RT ~ 200°C          | RT ~ 300°C |
| Temperature resolution | 0.1°C               |            |
| Heating Method         | hot-air circulation |            |
| Timer                  | LED, 0 - 999 hr     |            |
| Rotation Tray          | Dia. 45 cm          |            |
| Speed                  | 3~5 rpm             |            |
| Interior Chamber       | 50 x 50