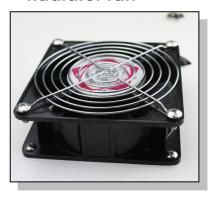

#### Radiator fan

Be used for adjusting the temperature of test chamber, ventilation for heat elimination.
Environmental oriented, without noise.