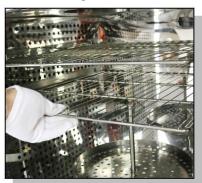

#### **Product** Presentation



### **Application**

To determine the changes characteristics of leather, plastic, rubber, cloth etc before and after heating. After uniformly heated under a predetermined temperature and time, observe the performance light discoloration, unglued, shrinkage, elongation, residue before and after aging, to determine its aging characteristics. Using harsh environment temperature to accelerate vulcanizing rubber and plastic products to observe the degree of deterioration of the specimen, or used to compare changes in physical properties of tensile strength, elongation, elongation and bending resistance before and after the high-temperature processing.



## Test Sample









#### **Turntable**



Hanging the sample

#### Inter layer



Indicating test times

#### **Test Chamber**



This is made of stainless steel.

#### **Control Panel**



To set the parameter and control the testing

#### Radiator fan



Be used for adjusting the temperature of test chamber, ventilation for heat elimination.
Environmental oriented, without noise.

#### **Side View**



Side view for whole machine

# Key Specification

| Model                  | GT-KD01-1           | GT-KD01-2  |
|------------------------|---------------------|------------|
| Temp. range            | RT ~ 200°C          | RT ~ 300°C |
| Temperature resolution | 0.1°C               |            |
| Heating Method         | hot-air circulation |            |
| Timer                  | LED, 0 - 999 hr     |            |
| Rotation Tray          | Dia. 45 cm          |