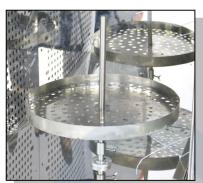

#### **Product** Presentation



### **Application**

To determine the changes characteristics of leather, plastic, rubber, cloth etc before and after heating. After uniformly heated under a predetermined temperature and time, observe the performance light discoloration, unglued, shrinkage, elongation, residue before and after aging, to determine its aging characteristics. Using harsh environment temperature to accelerate vulcanizing rubber and plastic products to observe the degree of deterioration of the specimen, or used to compare changes in physical properties of tensile strength, elongation, elongation and bending resistance before and after the high-temperature processing.



## Test Sample









#### **Turntable**



Hanging the sample

#### Inter layer



Indicating test times

#### **Test Chamber**



This is made of stainless steel.

#### **Control Panel**



To set the parameter and control the testing

#### Radiator fan



Be used for adjusting the temperature of test chamber, ventilation for heat elimination.
Environmental oriented, without noise.

#### **Side View**



Side view for whole machine

# Key Specification

| Model                  | GT-KD01-1           | GT-KD01-2  |
|------------------------|---------------------|------------|
| Temp. range            | RT ~ 200°C          | RT ~ 300°C |
| Temperature resolution | 0.1°C               |            |
| Heating Method         | hot-air circulation |            |
| Timer                  | LED, 0 - 999 hr     |            |
| Rotation