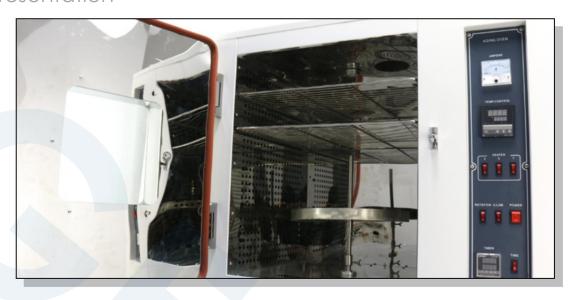

#### **Turntable**

Hanging the sample

#### Inter layer

Indicating test times

#### **Test Chamber**

This is made of stainless steel.

#### **Control Panel**

To set the parameter and control the testing

#### Radiator fan

Be used for adjusting the temperature of test chamber, ventilation for heat elimination.
Environmental oriented, without noise.